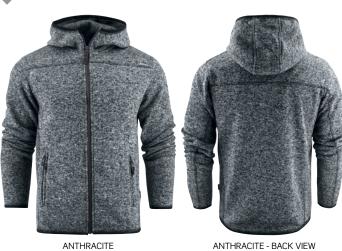

## Richmond Men's Fleece Hoody

Men's heavy knit fleece hoodie. Decorative flatlock seams and elastic bottom hem and sleeve. Zippers at centre front and front pockets. Brushed on the inside for a soft feeling. Anti-pilling treated.

1: Decorative flatlock seams and elastic bottom hem and sleeve. | 2: Zippers at centre front and front pockets. | 3: Brushed on the inside for a soft feeling. | 4: Anti-pilling treated. | 5: 100% Polyester, 320g/m<sup>2</sup>.

GREY

ANTHRACITE

Chest (Left and Right): 95mm diameter Sleeves: 95mm diameter Back: 270mm W x 270mm H